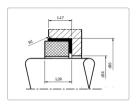

U50

Equivalent to Burgmann G50 Unit of Measure = Metric

| Shaft | d14   | d16    | L17  | L29  |
|-------|-------|--------|------|------|
| 10    | 11.0  | 24.60  | 7.5  | 9.0  |
| 12    | 13.5  | 27.80  | 7.5  | 9.0  |
| 14    | 17.0  | 30.95  | 9.0  | 10.5 |
| 15    | 17.0  | 30.95  | 9.0  | 10.5 |
| 16    | 17.0  | 30.95  | 9.0  | 10.5 |
| 18    | 20.0  | 34.15  | 9.0  | 10.5 |
| 19    | 20.0  | 34.15  | 9.0  | 10.5 |
| 20    | 21.5  | 35.70  | 9.0  | 10.5 |
| 22    | 21.5  | 37.30  | 9.0  | 10.5 |
| 24    | 23.0  | 40.50  | 9.0  | 10.5 |
| 25    | 26.5  | 40.50  | 9.0  | 10.5 |
| 28    | 29.5  | 46.65  | 10.5 | 12.0 |
| 30    | 32.5  | 50.80  | 10.5 | 12.0 |
| 32    | 32.5  | 50.80  | 10.5 | 12.0 |
| 33    | 32.5  | 54.00  | 10.5 | 12.0 |
| 35    | 36.5  | 54.00  | 10.5 | 12.0 |
| 38    | 39.5  | 57.15  | 10.5 | 12.0 |
| 40    | 42.5  | 60.35  | 10.5 | 12.0 |
| 42    | 46.0  | 63,50  | 10.5 | 12.0 |
| 43    | 46.0  | 63,50  | 10.5 | 12.0 |
| 45    | 46.0  | 63,50  | 10.5 | 12.0 |
| 48    | 49.0  | 66.70  | 10.5 | 12.0 |
| 50    | 52.0  | 69.85  | 12.0 | 13.5 |
| 53    | 55.5  | 73.05  | 12.0 | 13.5 |
| 55    | 58.5  | 76.20  | 12.0 | 13.5 |
| 58    | 61.5  | 79,40  | 12.0 | 13.5 |
| 60    | 61.5  | 79.40  | 12.0 | 13.5 |
| 63    | 66.0  | 82.50  | 14.5 | 16.0 |
| 65    | 68.0  | 92.10  | 14.5 | 16.0 |
| 68    | 71.0  | 95.25  | 14.5 | 16.0 |
| 70    | 71.0  | 95.25  | 14.5 | 16.0 |
| 75    | 77.5  | 101.60 | 14.5 | 16.0 |
| 80    | 84.0  | 114.30 | 18.5 | 20.0 |
| 85    | 87.0  | 117.50 | 18.5 | 20.0 |
| 90    | 93.5  | 123.85 | 18.5 | 20.0 |
| 95    | 96.5  | 127.00 | 18.5 | 20.0 |
| 100   | 103.0 | 133.35 | 18.5 | 20.0 |